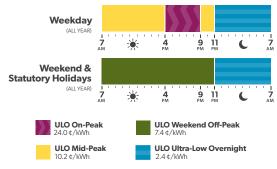

## **New Ultra-Low Overnight (ULO) Hours**

Beginning May 1, 2023, utilities that are ready to do so can offer the new ULO price plan. ULO has four price periods, one of which is a very low-priced overnight period.