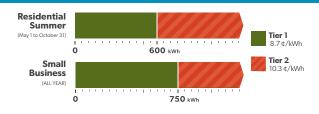

## Summer Time-of-Use Hours and Tiered Thresholds May 1 - October 31, 2023

Prices remain unchanged for Time-of-Use and Tiered price plans. This applies to the Electricity Line of your bill.

### **Summer Tiered Thresholds (kilowatt hours)**