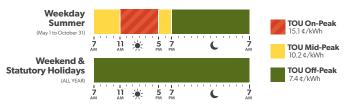

## Summer Time-of-Use Hours and Tiered Thresholds May 1 - October 31, 2023

Prices remain unchanged for Time-of-Use and Tiered price plans. This applies to the Electricity Line of your bill.

### **Summer Time-of-Use Hours**