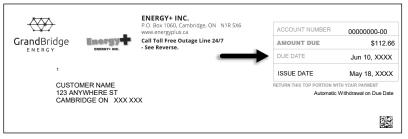

## **Your Bill Due Date Has Changed**

- Bill payment will be due at least 23 days from the issue date.
- The due date will fluctuate every month (not due on weekends or holidays).
- Sign up for the Pre-authorized Equal Payment Plan (Budget) to choose either the 1st or 15th for the monthly payment withdrawal date.

If you have questions about due dates for upcoming bills, contact Customer Service at:

1-877-871-2215

customercare@grandbridgeenergy.com