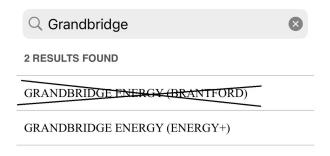

## **Paying Your Bill Online?**

- Select GrandBridge Energy (Energy+) as the bill payee.
- <u>DO NOT</u> select GrandBridge Energy (Brantford Power). This is for former Brantford Power customers only.